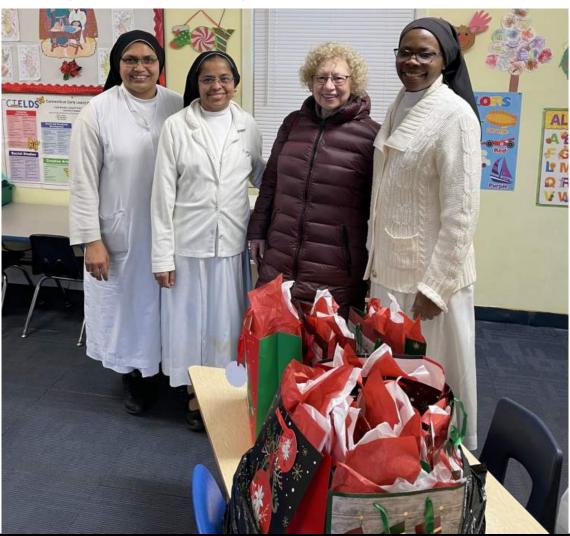

# **Thank You from the Assumption Social Concern Ministry!**

The Social Concerns Ministry delivered Christmas gift bags to the children in the preschool program of the Daughters of Charity in Bridgeport. Thank you to all our parishioners for generously supporting the activities of the Social Concerns Ministry.