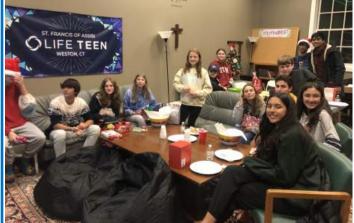

# **Assumption Youth Group**

The Assumption Youth got together with our friends at St. Francis for a special Christmas viewing of The Shepherd, a prequel to The Chosen series followed by a gift swap and lots of fun! Merry Christmas!!!! Please consider having your 6th-12th graders join us after the holiday break. We will have plenty of opportunities to serve here at Assumption and out in the community!