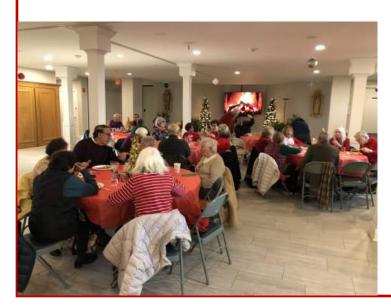

# Senior Luncheon 2023

On December 13th, Assumption held its Annual Christmas Senior Luncheon. Thank you to everyone who helped make this event a joyous celebration. A great time was had by all!

"Seek the Lord & His strength ... Seek His Presence continually"