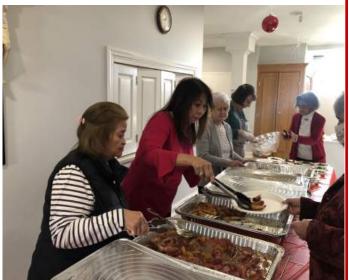

# Senior Luncheon 2023

On December 13th, Assumption held its Annual Christmas Senior Luncheon. Thank you to everyone who helped make this event a joyous celebration. A great time was had by all!

"Seek the Lord & His strength ... Seek His Presence continually"