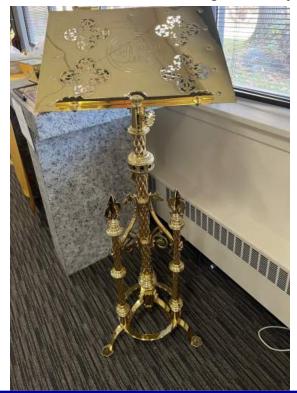

## In Memory of Nick Saviano

In loving memory of our devoted parishioner, Nick Saviano, the family donated a new ambo for the church. We thank them for their generosity.

"Seek the Lord & His strength ... Seek His Presence continually"