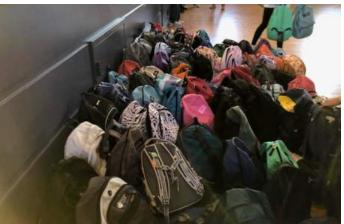

# **Assumption Youth Group**

Our Assumption Youth Group was joined by our Confirmation students and teens from Weston's St Francis youth group to assemble backpacks for those less fortunate in nearby communities. The packs were filled with food, toiletries, socks, hats, gloves and scarves. Thank you for your generous donations!