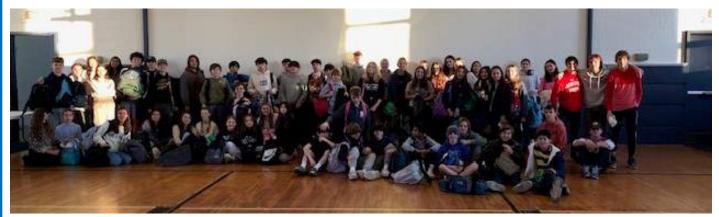

# **Assumption Youth Group**

Our Assumption Youth Group was joined by our Confirmation students and teens from Weston's St Francis youth group to assemble backpacks for those less fortunate in nearby communities. The packs were filled with food, toiletries, socks, hats, gloves and scarves. Thank you for your generous donations!