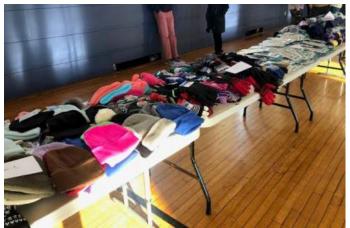

# **Assumption Youth Group**

Our Assumption Youth Group was joined by our Confirmation students and teens from Weston's St Francis youth group to assemble backpacks for those less fortunate in nearby communities. The packs were filled with food, toiletries, socks, hats, gloves and scarves. Thank you for your generous donations!