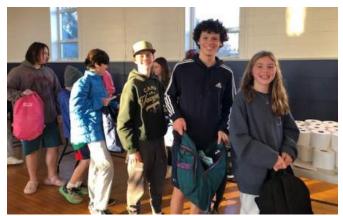

# **Assumption Youth Group**

Our Assumption Youth Group was joined by our Confirmation students and teens from Weston's St Francis youth group to assemble backpacks for those less fortunate in nearby communities. The packs were filled with food, toiletries, socks, hats, gloves and scarves. Thank you for your generous donations!