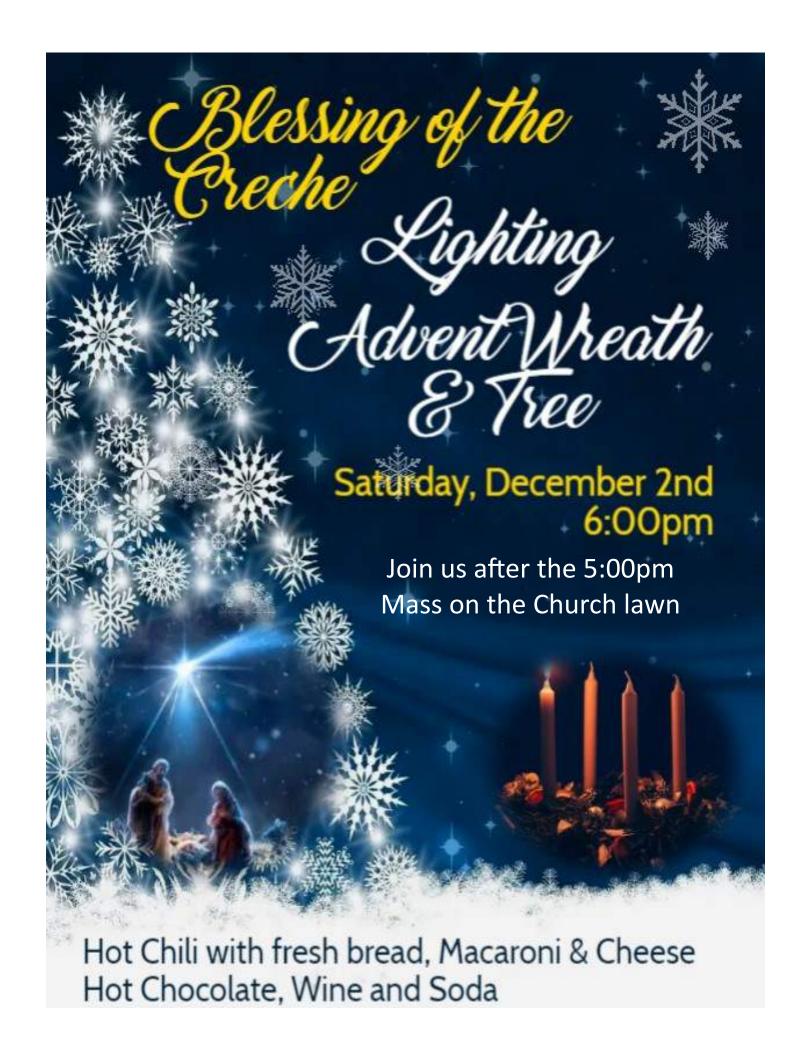

#### Saturday, December 2, 2023

Blessing of the Crèche, Advent Wreath & Tree Lighting following the 5:00pm Mass on the Church lawn